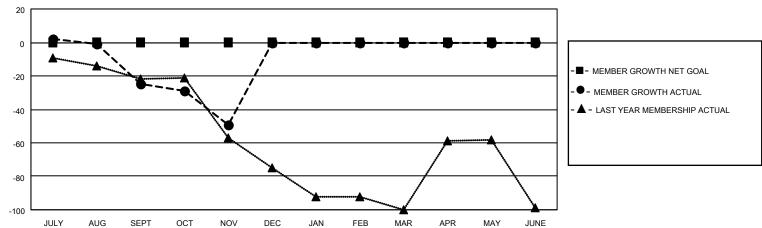

## GAT MONTHLY MEMBERSHIP PROGRESS REPORT

Multiple District 49

Results as of: 11/30/2020 LOCATION: ALASKA

| Clubs         |               |             |               | Members               |                        |                         |                                                    |  |
|---------------|---------------|-------------|---------------|-----------------------|------------------------|-------------------------|----------------------------------------------------|--|
|               | RESULTS FOR   | R 2020-2021 |               | RESULTS FOR 2020-2021 |                        |                         |                                                    |  |
| QUARTER       | NEW CLUB GOAL | NEW CLUBS   | DROPPED CLUBS | QUARTER MEMI          | BER GROWTH NET<br>GOAL | MEMBER GROWTH<br>ACTUAL | DROPPED<br>MEMBERS ACTUAL<br>(including transfers) |  |
| JULY/AUG/SEPT | 0             | 0           | 0             | JULY/AUG/SEPT         | 0                      | 37                      | 59                                                 |  |
| OCT/NOV/DEC   | 0             | 0           | 0             | OCT/NOV/DEC           | 0                      | 54                      | 75                                                 |  |
| JAN/FEB/MAR   | 0             | 0           | 0             | JAN/FEB/MAR           | 0                      | 0                       | 0                                                  |  |
| APR/MAY/JUNE  | 0             | 0           | 0             | APR/MAY/JUNE          | 0                      | 0                       | 0                                                  |  |